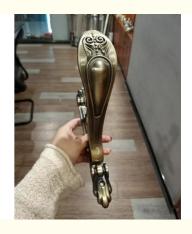

## 28/19mm Metal No Drill Stamping Double Curtain Rod Double **Bracket**

## 28/19mm Metal No Drill Stamping Double Curtain Rod Double Bracket

The size of bracket is 28/19mm.Pls ask customer service if there is inventory before order. If there is inventory, there is no

minimum order quantity; If there is no stock, the minimum order quantity is 1000sets.