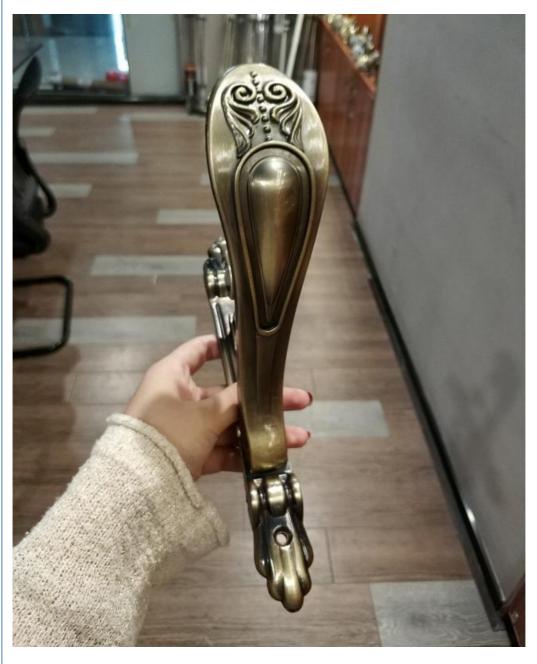

## 28/19mm Metal No Drill Stamping Double Curtain Rod Double **Bracket**

## 28/19mm Metal No Drill Stamping Double Curtain Rod Double Bracket

The size of bracket is 28/19mm.Pls ask customer service if there is inventory before order. If there is inventory, there is no

minimum order quantity; If there is no stock, the minimum order quantity is 1000sets.