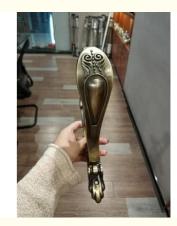

## 28/19mm Metal No Drill Stamping Double Curtain Rod Double **Bracket**

## 28/19mm Metal No Drill Stamping Double Curtain Rod Double Bracket

The size of bracket is 28/19mm.Pls ask customer service if there is inventory before order. If there is inventory, there is no

minimum order quantity; If there is no stock, the minimum order quantity is 1000sets.