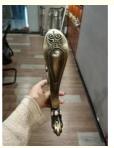

## 28/19mm Metal No Drill Stamping Double Curtain Rod Double **Bracket**

## 28/19mm Metal No Drill Stamping Double Curtain Rod Double Bracket

The size of bracket is 28/19mm.Pls ask customer service if there is inventory before order. If there is inventory, there is no

minimum order quantity; If there is no stock, the minimum order quantity is 1000sets.